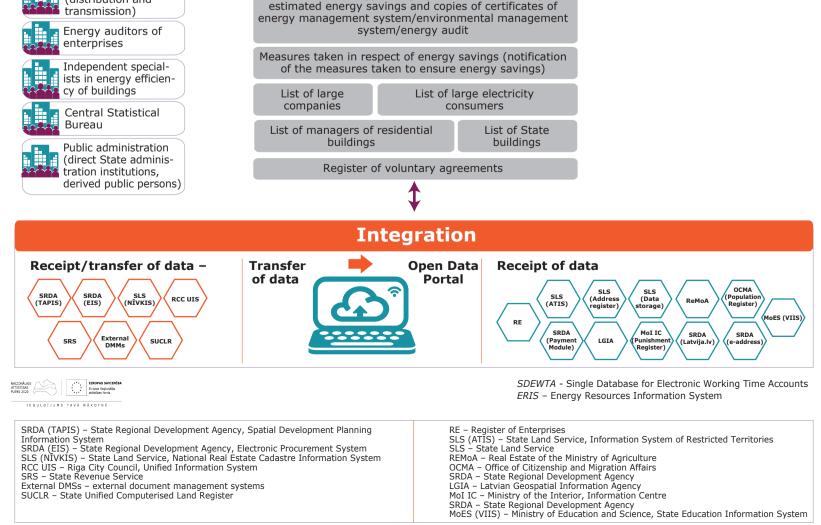

ERIS

Energy efficiency module (documentation regarding energy efficiency measures taken)

Estimated energy savings (3 measures involving

Būvniecības informācijas

Supervising

(State Revenue

Inspectorate)

Service, State Labour

authorities