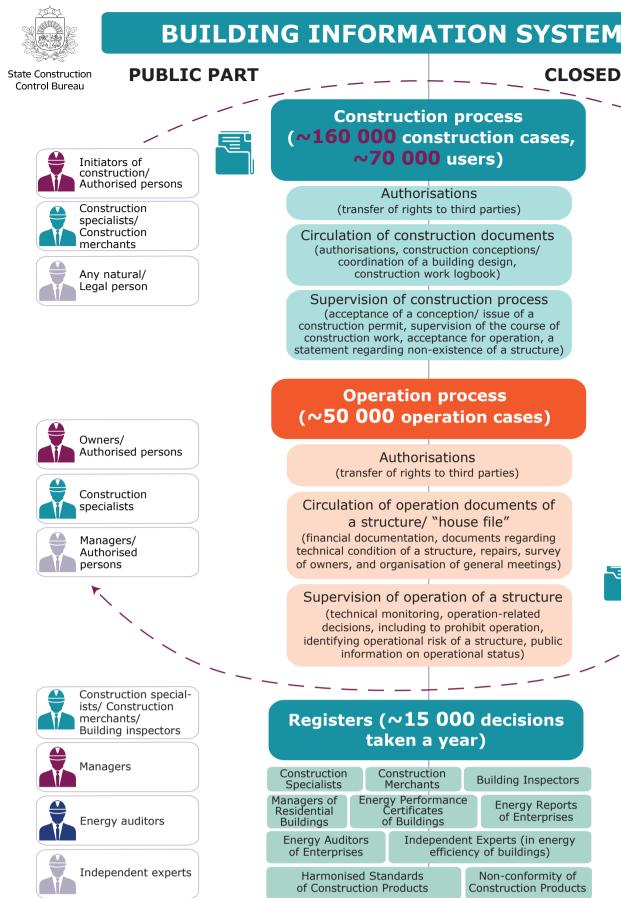

| BLIC PART   | C                                                                                                                                                                                                                                        | CLOSED PART | sistēma                             |
|-------------|------------------------------------------------------------------------------------------------------------------------------------------------------------------------------------------------------------------------------------------|-------------|-------------------------------------|
|             | Construction process<br>(~160 000 construction case<br>~70 000 users)                                                                                                                                                                    |             |                                     |
| sons        | Authorisations                                                                                                                                                                                                                           |             | Building authorities                |
|             | (transfer of rights to third parties)<br>Circulation of construction documents                                                                                                                                                           |             | Issuers of technical<br>regulations |
|             | (authorisations, construction conceptions/<br>coordination of a building design,<br>construction work logbook)                                                                                                                           |             | Supervising<br>authorities          |
|             | Supervision of construction process<br>(acceptance of a conception/ issue of a<br>construction permit, supervision of the course o<br>construction work, acceptance for operation, a<br>statement regarding non-existence of a structure | 1           |                                     |
|             | Operation process                                                                                                                                                                                                                        |             |                                     |
| sons        | (~50 000 operation cases)<br>Authorisations                                                                                                                                                                                              |             | Building authorities                |
|             | (transfer of rights to third parties)<br>Circulation of operation documents of                                                                                                                                                           |             | Supervising<br>authorities          |
|             | a structure/ "house file"<br>(financial documentation, documents regarding<br>technical condition of a structure, repairs, surve<br>of owners, and organisation of general meetings                                                      | y           |                                     |
| <           | Supervision of operation of a structur<br>(technical monitoring, operation-related<br>decisions, including to prohibit operation,<br>identifying operational risk of a structure, public<br>information on operational status)           |             |                                     |
| Decial-     |                                                                                                                                                                                                                                          |             |                                     |
| ion<br>tors | Registers (~15 000 decision taken a year)                                                                                                                                                                                                | s           |                                     |
|             | Construction Construction Building Inspec                                                                                                                                                                                                |             | Certification<br>authorities (9)    |
| s           | Managers of<br>Residential<br>Buildings Energy Performance<br>Certificates<br>of Buildings Of Enterpri                                                                                                                                   | ises 🛛 🗧 S  | Supervising<br>authorities          |
|             | Energy Auditors<br>of Enterprises Independent Experts (in energy<br>efficiency of buildings)                                                                                                                                             | ergy        |                                     |
| xperts      | Harmonised Standards<br>of Construction Products                                                                                                                                                                                         |             |                                     |
|             | SDEWTA*                                                                                                                                                                                                                                  |             | SCCB                                |
|             | Information about Information about construction sites                                                                                                                                                                                   | ed          | Duilding out 11                     |
|             | Information about the persons<br>employed on construction sites On construction s                                                                                                                                                        |             | Building authorities                |

\*incoming data from construction sites on which a new structure of the third group is constructed or construction costs account for EUR 350,000 or more

In 2020, data were provided by performers of major construction work